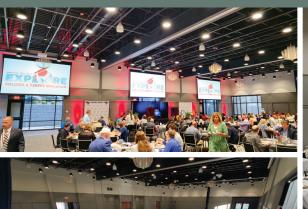

Designed to inspire and engage, the light-filled event space accommodates groups ranging from 50 to 500 attendees for events ranging from a professional shareholder meeting to a glitzy gala and everything in between.

### **CAPACITY**

**Banquet Style:** up to 400 **Theater Style:** up to 600

Preset layouts include theater and banquet styles. Custom layouts available by request.

| ROOM SQ. FEET THEATER BANQUE            | T |
|-----------------------------------------|---|
| Full facility (all rooms) 6,800 600 400 |   |
| <b>Room 1</b> 2,240 224 142             |   |
| <b>Room 2</b> 2,259 224 142             |   |
| Room 3 2,259 224 142                    |   |