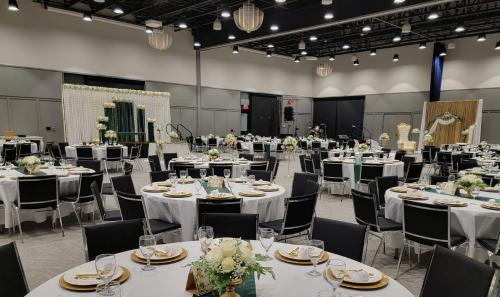

Designed to inspire and engage, the light-filled event space accommodates groups ranging from 50 to 500 attendees for events ranging from a professional shareholder meeting to a glitzy gala and everything in between.

### **CAPACITY**

**Banquet Style:** up to 400 **Theater Style:** up to 600

Preset layouts include theater and banquet styles. Custom layouts available by request.

| ROOM SQ. FEET THEATER BANQUE            | T |
|-----------------------------------------|---|
| Full facility (all rooms) 6,800 600 400 |   |
| <b>Room 1</b> 2,240 224 142             |   |
| <b>Room 2</b> 2,259 224 142             |   |
| Room 3 2,259 224 142                    |   |

# **RENTAL RATE**

| One room      | \$800   |
|---------------|---------|
| Two rooms     | \$1,600 |
| Full facility | \$2,400 |

Rental includes stage, catering kitchen, two moveable bars, patio, and table and chair set-up.