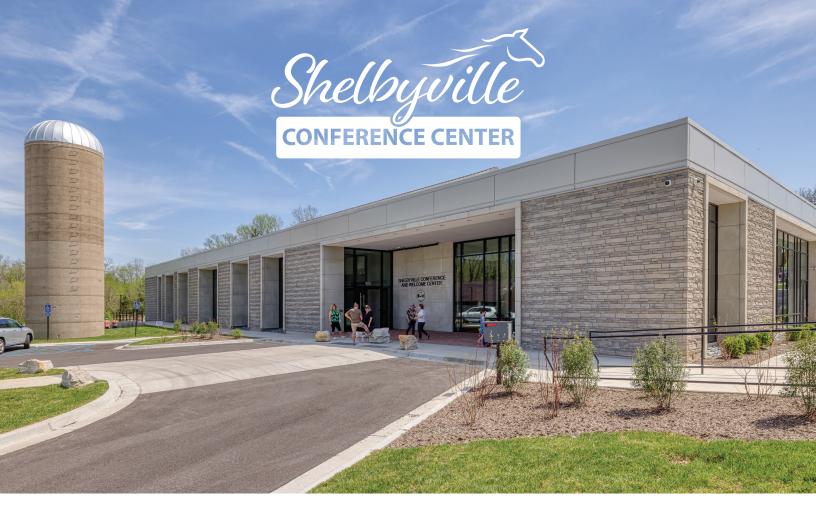

219 7th Street, Shelbyville, KY 40065 • (502) 633-6388 • shelbykyvenues.com

With more than 12,000 square feet of multi-use meeting and event space, the Shelbyville Conference Center is the right choice for any event. The venue is designed to exceed planner and attendee expectations for a lasting impression, with modern and high-end finishes complemented by worry-free layout and included amenities.

Designed to inspire and engage, the light-filled event space accommodates groups ranging from 50 to 500 attendees for events ranging from a professional shareholder meeting to a glitzy gala and everything in between.

### **LOCATION**

Located just steps from Shelbyville's historic downtown, the Shelbyville Conference Center is less than an hour from Kentucky's two largest cities, Louisville and Lexington.

#### **TYPE OF VENUE**

A state-of-the-art facility in a charming small town, the Shelbyville Conference Center can accommodate a range of events from meetings, trainings, conferences, weddings, reunions, and parties. Contact us to start planning!